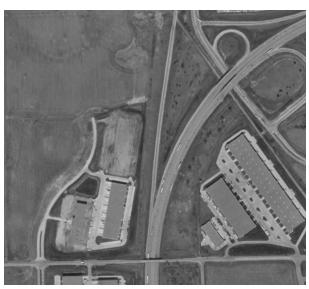

### ABOUT THE PROPERTY

Signature Commercial Real Estate acquired multiple parcels totaling more than 25 acres of development ground in Urbandale, IA in 1998. As Central lowa commercial development moved west, the land was perfectly positioned for a flex industrial project in a strategic corridor of the City of Urbandale known as the Urban Loop. Construction of Meredith West Business Park commenced in 1999, after many months of working with the City of Urbandale on rezoning

the properties, procuring all other entitlements, and the construction of 121st Street and the widening and paving of Meredith Drive. Completed 4th quarter 2000, today Meredith West Business Park is a Class A flex industrial project comprised of three buildings totaling over 200,000 SF offering commercial tenants tremendous interstate visibility and access with all of today's modern building features.

#### PROPERTY DETAILS

Property Address: 4601 - 4701 121st Street

Urbandale, IA 50322

Year Acquired: 1998 Land Size: 12.238 Acres Year Developed: 1999-2000

Buildings: 3

**MEREDITH WEST** 

**Total Buildings SF:** 216,000 **Prior Use:** Undeveloped - AG