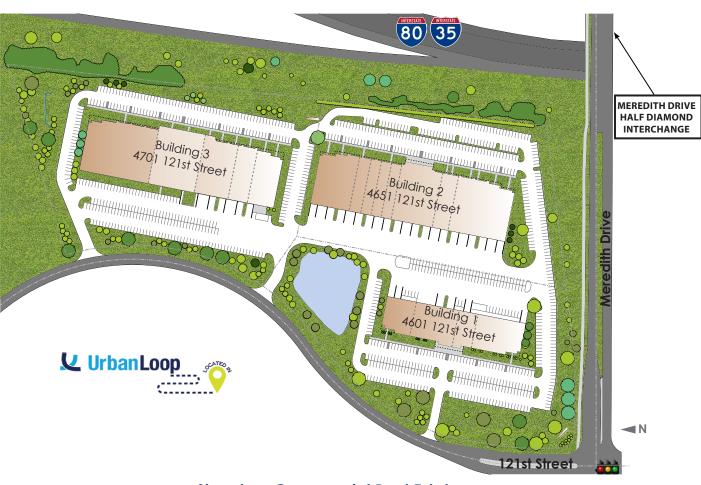

#### PROPERTY DETAILS

Property Address: 4601 - 4701 121st Street

Urbandale, IA 50322

Year Acquired: 1998 Land Size: 12.238 Acres Year Developed: 1999-2000

Buildings: 3

**MEREDITH WEST** 

**Total Buildings SF:** 216,000 **Prior Use:** Undeveloped - AG

Current Use: Class A Flex / Warehouse

Zoning: PUD (City of Urbandale)

Occupancy: 100% Leased