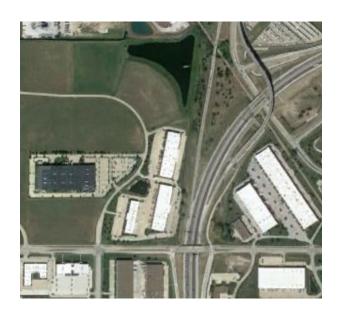

### ABOUT THE PROPERTY

Signature Commercial Real Estate acquired multiple parcels totaling more than 25 acres of development ground in Urbandale, IA in 1998. As Central lowa commercial development moved west, the land was perfectly positioned for a flex industrial project in a strategic corridor of the City of Urbandale known as the Urban Loop. Construction of Meredith West Business Park commenced in 1999, after many months of working with the City of Urbandale on rezoning

the properties, procuring all other entitlements, and the construction of 121st Street and the widening and paving of Meredith Drive. Completed 4th quarter 2000, today Meredith West Business Park is a Class A flex industrial project comprised of three buildings totaling over 200,000 SF offering commercial tenants tremendous interstate visibility and access with all of today's modern building features.

#### PROPERTY DETAILS

Property Address: 4601 - 4701 121st Street

Urbandale, IA 50322

Year Acquired: 1998 Land Size: 12.238 Acres Year Developed: 1999-2000

Buildings: 3

**MEREDITH WEST** 

**Total Buildings SF:** 216,000 **Prior Use:** Undeveloped - AG